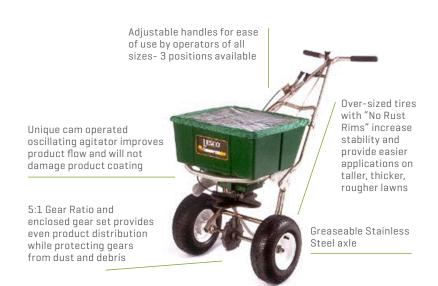

## LESCO® SPREADERS

|                           | 80# Spreader<br>w/ Deflector<br>#101186 | 80# Bulk/Ice<br>Spreader<br>#102821 | 80 # Roto/Drop<br>Spreader<br>#092811 | 50# Spreader<br>Carbon Steel<br>#092807 | 50# Bulk/Ice<br>Spreader<br>#092821 |
|---------------------------|-----------------------------------------|-------------------------------------|---------------------------------------|-----------------------------------------|-------------------------------------|
| Capacity                  | 80 lb.                                  | 80 lb.                              | 80 lb.                                | 50 lb.                                  | 50 lb.                              |
| Frame type                | Stainless Steel                         | Stainless Steel                     | Stainless Steel                       | Carbon Steel                            | Carbon Steel                        |
| Opening Type              | Three - 1" holes                        | One - 3" hole                       | Three - 1" holes<br>One - 2" x 2"     | Three - 1"<br>holes                     | One - 3" hole                       |
| Tire Size                 | 13 x 5.00-6                             | 13 x5.00-6                          | 13 x 5.00-6                           | 4.10/3.50-4                             | 4.10/3.50-4                         |
| Dimensions<br>[L x W x H] | 48" x 25" x 35"                         | 48" x 25" x 35"                     | 48" x 25" x 35"                       | 48" x 20" x 35"                         | 48" x 20" x 35"                     |
| Weight<br>(Empty)         | 42 lb.                                  | 42 lb.                              | 45 lb.                                | 31 lb.                                  | 31 lb.                              |
| Warranty*                 |                                         |                                     | 1 Year                                |                                         |                                     |